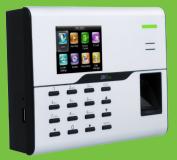

**UA860** Fingerprint Time & Attendance and Access Control Terminal

UA860 is a 2.8 inches color screen biometric terminal for Time & Attendance, and Access Control (primary) applications. It adopts BiolD fingerprint collector for excellent recognition and internal WiFi for convenient communication. Users can manage data via TCP/IP, WiFi, and USB host port for data up/download to avoid the risk of accidental deletion. Besides, optional WDMS can achieve remote data management with our ZKTime. Net 3.0.