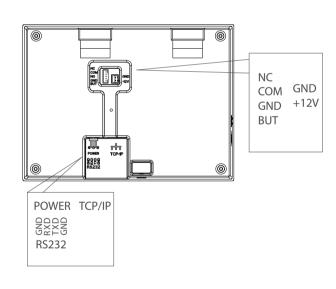

|
| Access Control Interface | 3rd Party Electric Lock, Exit Button                                                        |
| Software                 | ZKTime.Net 3.0                                                                              |
| Power Supply             | DC 12V/1.5A                                                                                 |
| Dimension                | 185*137*38.2mm (LxWxT)                                                                      |
| Operating Temp.          | 0 °C - 45 °C                                                                                |
| Operating Humidity       | 20% - 80%                                                                                   |

## Configuration



# Interface



# What's in the Box



#### ZKTECO EUROPE

www.zkteco.eu E-mail: sales@zkteco.eu © Copyright 2016. ZKTECO CO.,LTD. ZKTEco Logo is a registered trademark of ZKTeco or a related company. All other product and company names mentioned are used for identification purposes only and may be the trademarks of their respective owners. All specifications are subject to change without notice. All rights reserved.