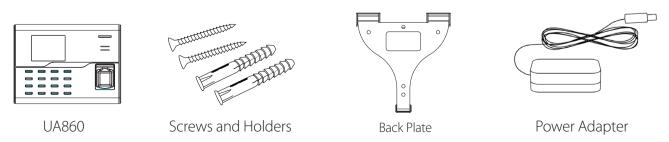

|
| Access Control Interface | 3rd Party Electric Lock, Exit Button                                                        |
| Software                 | ZKTime.Net 3.0                                                                              |
| Power Supply             | DC 12V/1.5A                                                                                 |
| Dimension                | 185*137*38.2mm (LxWxT)                                                                      |
| Operating Temp.          | 0 °C - 45 °C                                                                                |
| Operating Humidity       | 20% - 80%                                                                                   |

## Configuration



# Interface



# What's in the Box



#### ZKTECO EUROPE

www.zkteco.eu E-mail: sales@zkteco.eu © Copyright 2016. ZKTECO CO.,LTD. ZKTEco Logo is a registered trademark of ZKTeco or a related company. All other product and company names mentioned are used for identification purposes only and may be the trademarks of their respective owners. All specifications are subject to change without notice. All rights reserved.