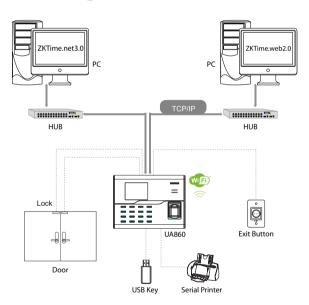

|
| Access Control Interface | 3rd Party Electric Lock, Exit Button                                                        |
| Software                 | ZKTime.Net 3.0                                                                              |
| Power Supply             | DC 12V/1.5A                                                                                 |
| Dimension                | 185*137*38.2mm (LxWxT)                                                                      |
| Operating Temp.          | 0 °C - 45 °C                                                                                |
| Operating Humidity       | 20% - 80%                                                                                   |

## Configuration



# Interface



# What's in the Box



#### ZKTECO EUROPE

www.zkteco.eu E-mail: sales@zkteco.eu © Copyright 2016. ZKTECO CO.,LTD. ZKTEco Logo is a registered trademark of ZKTeco or a related company. All other product and company names mentioned are used for identification purposes only and may be the trademarks of their respective owners. All specifications are subject to change without notice. All rights reserved.